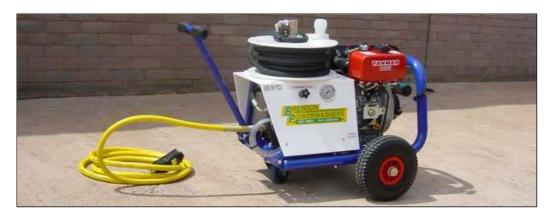

Make: Brendon Model: 20 KDY+ES

Description: Cold Washer Diesel Pressure Washer

Unique Brendon Live Hose Reel Full Specification

o Prolongs the life of the

o Enables quick and easy rewinding

Keeps the unit compact

Suction or Direct Feed

Triple Piston Cat Pump

Metered chemical system

Thermo sensor valve

 Protects pump from overheat

2000 PSI / 140 BAR Max Pressure: Triple piston Cat Pump Pump: 2.9 GPM / 13.2 LPM Volume:

Yarmar Diesel Electric Start with recoil Start backup Engine:

Gear Box Drive:

Suction or Direct Feed Supply:

4.5m 3/4" ID hose with stainless steel suction Suction Hose:

10m 3/8" double braided complete with Quick Screw Delivery Hose:

With swivel coupling and Quick Screw adaptor Gun:

1m two piece stainless steel lance Lance:

Nozzle:

High pressure metered chemical system Chemical System: