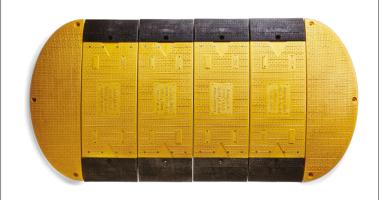

## TRENCH COVER

The LowPro 15/05 Road
Plate is a modular system
of singular linking units.
This road plate trench
cover is suitable for 44
tonnes vehicles over a
700mm trench.

## **Usage Benefits**

- Can be easily transported and stored
- Can be easily lifted and installed by 2 persons without a crane or heavy-lifting equipment
- Safely cover holes and trenches up to 700mm
- Create temporary and semipermanent road covers
- ▶ To support vehicles up to 44 tonnes

- Clearly defined thoroughfares to safely direct road traffic and vehicles
- Maintain quality and performance with spare parts, if necessary
- ▶ To be configured individually and as part of a larger system
- Trench covers must be installed centrally over the trench
- ▶ Reduce CO₂ emissions with lighter transport compared to steel plates

|                   | LOWPRO® 15/05 ROAD PLATE |                |
|-------------------|--------------------------|----------------|
|                   | INNER                    | END            |
| Product No.       | 0830                     | 0814           |
| Width             | 500mm                    | 500mm          |
| Length            | 1500mm                   | 1500mm         |
| Height            | 75mm                     | 75mm           |
| Weight            | 42kg                     | 23kg           |
| Quantity / Pallet | 20                       | 20             |
| Colour            | Yellow & Black           | Yellow & Black |