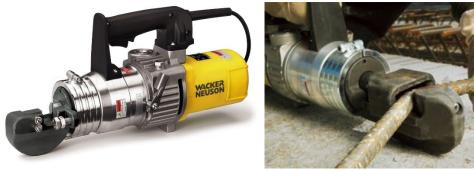

Make: Wacker Neuson

Model: RCP25

## Description: Reinforcing Bar Bender & Cutter

| Specification - Technical Data                                   |
|------------------------------------------------------------------|
| Description Data                                                 |
| Length x width x height 405 x 250 x 170 mm                       |
| Operating weight 13.9 kg                                         |
| Bar size 25 mm                                                   |
| Cutting speed, max. 5.5 sec                                      |
| Hydraulic cutting force 40 t                                     |
| Power output* 1.4 kW                                             |
| Voltage 115                                                      |
| Rated current 13.5 A @ 115 V                                     |
| Cutter head Shearing head                                        |
| Interchangeable head system Yes                                  |
| Cutting blade usability - rate 2                                 |
| Rebar grade 750 N/mm2                                            |
| Specifications may change due to continuous product development. |
| * Actual power output may vary due to conditions of specific use |
|                                                                  |
|                                                                  |
|                                                                  |
|                                                                  |