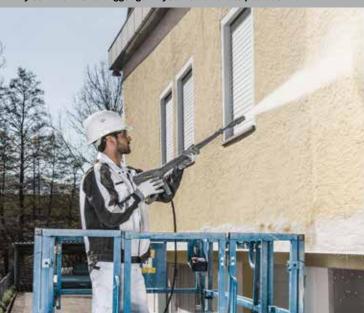

# The smartest way to handle pressure.

Only one thing should come between you and your cleaning task: our new EASY!Force trigger gun. It gives you the power to use high pressure with ease. The revolutionary operating concept of the EASY!Force trigger gun uses the recoil force of the high-pressure jet and reduces the holding force for the trigger to zero. Absolutely zero. Designed for effortless, ergonomic and stress-free use.

Our Xpert pressure washers feature Easy!Force, offering a new dimension in control and ergonomics, letting you clean effortlessly and with less stress, so you can focus on getting the job done.

Try our EASY!Force trigger gun - you won't want to put it down.