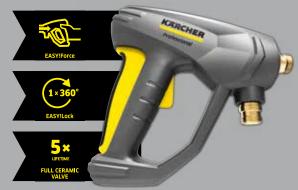

## **INCLUDED ACCESSORIES**

Trigger Gun

**Power Supply** 

Stainless Steel Spray Lance

## **Performance**

OneTen 110bar Max. Pressure 400<sub>I/h</sub> **Water Flow** Connected Load 1.4kw 110V/1~/50Hz

### **Features**