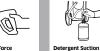

# **ZERO FORCE. FULL POWER.**

# The smartest way to handle pressure.

Only one thing should come between you and your cleaning task: our new EASY!Force trigger gun. It gives you the power to use high pressure with ease. The revolutionary operating concept of the EASY!Force trigger gun uses the recoil force of the high-pressure jet and reduces the holding force for the trigger to zero. Absolutely zero. Designed for effortless, ergonomic and stress-free use.

Our Xpert pressure washers feature Easy!Force, offering a new dimension in control and ergonomics, letting you clean effortlessly and with less stress, so you can focus on getting the job done.

Try our EASY!Force trigger gun - you won't want to put it down.