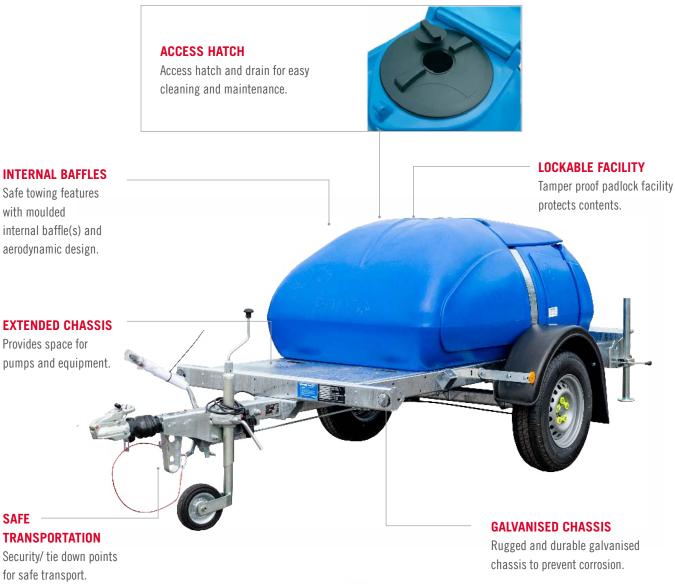

### **FEATURES**

# **POLY HIGHWAY SERIES** 1,100 litres

Poly water bowsers are a rugged solution for onsite water storage, equipment cleaning, plant watering, and dust suppression. Serving the applications of multiple industries, Poly water bowsers feature a galvanised frame and a padlock facility for a secure, long lasting bowser. With capacities of 1,100 litres, the Poly bowsers are designed for fully transportable use.