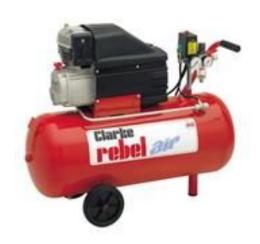

Make: Clarke

Model: Air Rebel 60

**Description: 9cfm Compressor 110v 16amp** 

## Clarke Air Rebel 60

- 9cfm air displacement.
- 50 litre air receiver (CE certified).
- 2.5hp, 110v, 1ph motor with thermal overload protection.
- 10bar (150 psi) maximum working pressure, controlled by a fully automatic pressure switch
- Specification includes wheels & handle, filter regulator, twin gauges & safety valve.
- Ideal for DIY light trade & professional use, for spraying, powering air tools, inflating, blowing etc.