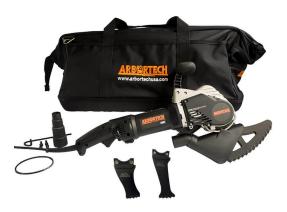

Make: Arbortech

Model: AS170

## Description: Electric Brick and Mortar Saw 110v 16amp

This electric wall cutter is especially designed to cut through masonry and is ideal for forming new window and door openings in existing walls and for removing mortar joints.