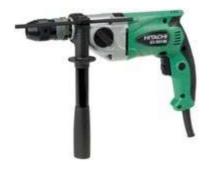

## DV20VB2 Impact Drill

- High power 790W motor
- High quality Rohm keyless chuck
- Two speed gearbox
- Two mode action rotary or impact drilling
- Reverse facility
- Sturdy aluminium gear casing for long life
- Soft grip handle
- Injection moulded carrying case with accessory storage compartment

| Capacity Masonry         | 20mm                                       |
|--------------------------|--------------------------------------------|
| Capacity Steel           | 13mm                                       |
| Capacity Wood            | 40mm                                       |
| Chuck Capacity           | 13mm                                       |
| Power Input              | 790W                                       |
| No-Load Speed            | 0-1000<br>0-3000/min                       |
| Full Load Impact<br>Rate | 0-13000<br>0-39000/min                     |
| Overall Length           | 333mm                                      |
| Weight                   | 2.2kg                                      |
| Standard<br>Accessories  | Side handle<br>Depth stop<br>Carrying case |