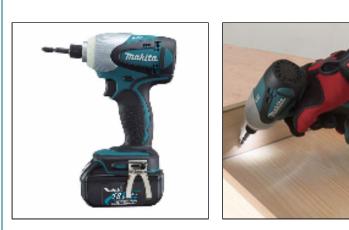

### **PRODUCT DESCRIPTION**

# Very compact with overall length of only 146mm.

Weights only 1.5kg Phosphorescent bumper. LED Job light with afterglow.