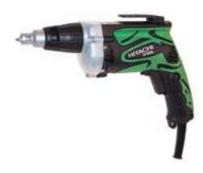

## W6VB3 TEKS® Screwdriver

- Ideal for TEKS¬ self-drilling screws and drywall screws
- Adjustable depth setting
- Ergonomic design with soft grip handle
- Improved handle geometry for greater operator comfort
- Variable speed & reverse
- Aluminium gear casing for extended durability
- Soft urethane cover on gear housing prevents damage to the work surface
- Detachable sub stopper for easy bit replacement
- Extra long 7.5m power cord

| Bit Mount                  | 6.35mm (1/4") |
|----------------------------|---------------|
| Capacity TEKS <sup>®</sup> | 6mm           |
| Screw                      |               |
| Capacity Drywall           | 6mm           |
| Screw                      |               |
| Capacity Wood              | 5.8mm         |
| Screw                      |               |
| Power Input                | 620W          |
| No-Load Speed              | 0-2600/min    |
| Overall Length             | 312mm         |
| Weight                     | 1.5kg         |
|                            | Magnetic hex  |
| Standard Accessories       | socket        |
|                            | Sub stopper   |