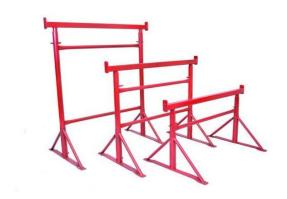

**Description: Bandstands – Adjustable Trestles** 

Steel Bandstands – Adjustable Trestles to support scaffold boards or lightweight stagings to form a work platform. Locator pins for height adjustment and a lip to hold on scaffold boards or lightweight stagings.

## **Specification**

- Lightweight steel design
- Powder coated finish
- Quality tested to BS1139
- Safe Working Load 4.7kN (470kg) UDL

| Bandstand – Adj Trestle Size 1 0.51m - 0.71m | 7.5kg  |
|----------------------------------------------|--------|
| Bandstand – Adj Trestle Size 2 0.76m - 1.17m | 9.5kg  |
| Bandstand – Adj Trestle Size 3 1.07m - 1.68m | 10.5kg |