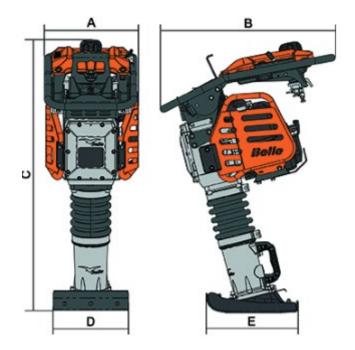

## Specification

|                  |      | RTX<br>60 |
|------------------|------|-----------|
| A - Width        | (mm) | 345       |
| B - Length       | (mm) | 705       |
| C - Height       | (mm) | 975       |
| D - Shoe Width*  | (mm) | 165       |
| E - Shoe Length* | (mm) | 335       |