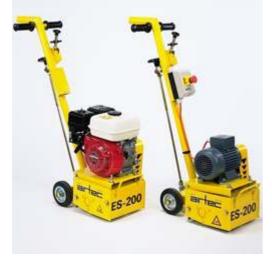

## ES-200 Floor Surfacer

- SCARIFIES ROUGHENS
- PLANES SMOOTHS
- REMOVES CLEANS
- PREPARES FOR RE-COATING
- DESCALES POLISHES

High Versatility - Easy Handling - Compact Size DUST FREE OPERATION

## **UNIQUE FEATURES:**

Lightweight, Rugged Construction Precision Depth Control Wheel Quick Lift-Off and Quick-Set Lever Front Carry Bar - Edger Available Variety of Cutter Flails and Brushes Vacuum Connection, Adjustable Handle Proven Durability Performance up to 400 Sq. Ft/Hr