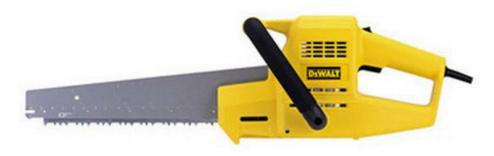

**Model: Dewalt** 

Model: DW390

**Description: Alligator Saw** 

Blades available for cutting wood, drywall, plastic and poroton blocks

Long life, low vibration double blade system with blade break of less than 3

secs

Ergonomic design and rubberised handles for superior handling and less fatigue

Easy to use rapid blade changing system reducing downtime

Magnesium housing for lower weight and excellent durability

Lock off switch and blade brake for added safety

Two saw blades running in opposite directions so the material will not move while cutting

Specifications Value
Power Input 1350 Watts
Power Output 700 Watts
No Load Stroke Rate 3300 spm
Stroke Length 38 mm
Blade Length 275 cm
Blade Stop 3 s
Weight 4.0 kg
Length 345 mm
Height 210 mm