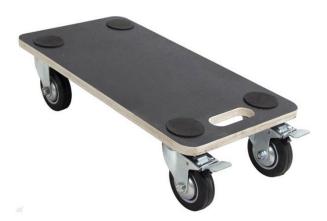

Description: Dolly Trolley c/w Brakes 400kg SWL

This traditional rolling platform provides a convenient way of moving heavy or awkward items. Suitable for home, retail, office, commercial or industrial use on virtually any reasonably level floor.

**Specification - Technical Data** 

Dolly Trolley 400kg SWL Plywood Top c/w Brakes

Board is fitted with Anti-slip mat and supplied with 4x pads, one in each corner to protect the board whilst under load

Fitted with 2x 95mm Swivel Wheels and 2x 95mm Swivel Wheels c/w Brakes

Dimensions: (L)580 x (W)290 x (H)137mm

Thickness of board: 18mm

Material of wheel: Rubber + Steel

Capacity: 400kg SWL

Weight: 1.5kg

\*\* Please note: When moving goods, please ensure that the Dolly is centred under the item to evenly distribute the load \*