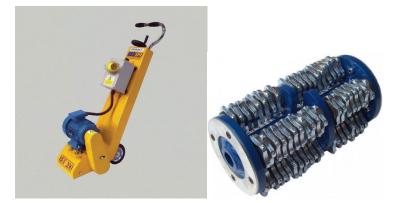

Make: SPE Model: BEF200 Description: Electric Floor Planer 110v 32amp

This electric floor planer is for use on concrete floor slabs to smooth the surface, flatten uneven surfaces or remove sealants etc. Cleaning and Texturing concrete and asphalt. Removal of paint, rust, grease, ice deposits, line markings, and concrete laitance. Also removal of roof chippings. Dust Extraction option available

## Specification

Type: Electric Power Output: 3Hp Cutter Head Speed: 1753 RPM Working Distance from Wall: 45mm Voltage 110v Cycles: 50 Hz Phase: Single Plug Size: 32amp 3pin Cable Size 4.0m 3 Core Maximum Cable Length: 30m Transformer: 5Kva Continuous @ 3Kva Air Vented Fitted With 32Amp Socket Generator: 8Kva