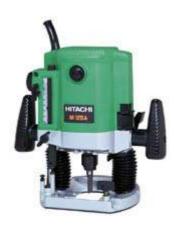

## M12SA Router

- Single speedSpindle lock
- 62mm plunge depth
- Multi slide scale and index system for fast and accurate cut depth adjustment
  Protection bellows ensure smooth
- operation
- 3 position turret for multistaged cuts Base straight edge for perfect straight edge cutting

| Capacity (Collet<br>Chuck) | 12.7mm (1/2")                                                                        |
|----------------------------|--------------------------------------------------------------------------------------|
| Power Input                | 1600W (230V)<br>1570W (110V)                                                         |
| No-Load Speed              | 22000/min                                                                            |
| Plunge Depth               | 62mm                                                                                 |
| Overall Height             | 280mm                                                                                |
| Weight                     | 5.2kg                                                                                |
| Standard<br>Accessories    | Straight guide<br>Template guide<br>1/4" reduction sleeve<br>Wrench<br>Carrying case |