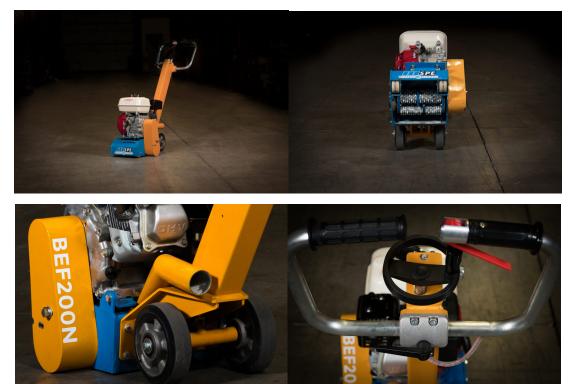

# Make: SPE Model: BEF200N-4 Description: Floor Planer Petrol SCARIFIER, SCABBLER AND PLANING MACHINE

Contractors all around the world for over 30 years. This scarifier is perfect for general surface prep and coating removal on small – medium size jobs. Some features include:

- Rigid, compact design
- Quick Lift Pulls Cutters In/Out of Cut
- 50mm dust extraction port Dust free when operated with a suitable vacuum
  - Large diameter wheels for excellent mobility and stability
    - Welded construction is rigid, strong and lower control
      - Fine Adjust- Screw type raise and lower control
        - Firm engine mounting plate
        - Front wheels protected from debris
          - Height adjustment at the handle

## BEF 200N - 4(A)