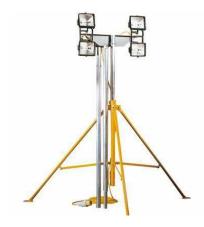

Make: Blakley Model: J30171

Description: Four Headed Flood Light c/w 6m Mast

**SPECIFICATION** 

These four headed floodlight masts are temporary lighting solutions for commercial and industrial applications. Each of the four 500Watt heads use tungsten halogen lamps which give off a high-intensity light with a 60° coverage that will light up large, dark areas. The four headed floodlight mast comprising of a collapsible steel tripod base and lightweight aluminium four section masts extending to a height of 6 metres. The tripod features solid locking points to ensure the sturdiness when fully extended, and each leg has a ground fixing point so it can be secured. Also available with four 500Watt LED light Heads.

Based on: Halogen Mast Floodlight Power: 110 Volt 32 Amp Plug

Lumens: 17384 Watts: 500W Coverage: 60° Rating: IP44

Based on: LED Mast Floodlight Power: 110 Volt 32Amp Plug

Watts: 50 Rating: IP44

Please note: 5kVA Transformer or 5kva Generator