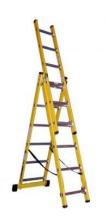

Make: Clow

Model: FCRL307

**Description: GRP Combination Ladder 2.m** 

## **Product Description**

The Superglas™ Reach-A-Light fibreglass combination ladder conforms with the new European EN131: Professional standard and offers a maximum load of 150kg.

The Superglas™ Reach-A-Light Ladder can be used in a number of different configurations including:

• A single section ladder

- A double extension ladder
- A triple extension ladder
  - A double sided ladder
- A free-standing ladder

Designed for access where additional stabilising support is limited, the Clow Superglas Reach-A-Light Ladder is suitable for a wide range of outdoor and indoor uses.