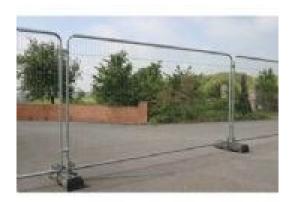

**Description: Heavy Duty Round Top Anti Climb Fence Panel** 

This is an effective form of temporary fencing with anti climb panels and is easy and quick to erect into position. Comes with required blocks for the panels to fit into and fittings to clamp panels together.

## **Specifications/Technical Data**

**Round Top Panel with Anti-climb Mesh** 

The strongest panel on the market, with three sides formed from a continuous length of tube, eliminating the top corner weld.

•2000mm (H) x 3500mm (W) panels available.

•Heavy duty tube frame (38.1mm) provide strength and versatility.

Standard coupler.

•Galvanised finish as standard.

•Bottom corners benefit from RFX corner plates and Smartweld Technology increasing strength by up to 70%.