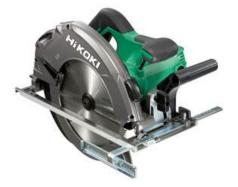

Make: Hikoki

Model: C9U3

## Description: 9" – 230mm Circular Saw 110v 16amp

This powerful circular saw is suitable for cutting straight lines quickly and efficiently in many sheet materials such as plywood, MDF, chipboard, plastics etc. 2,000W 230mm Circular Saw with 85 mm cutting depth and rivet knife.