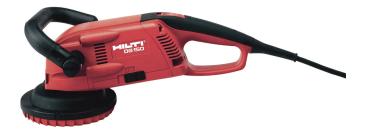

## Make: Hilti Model: DG150 Description: Diamond Grinder 110v

## **Technical Data** 150 mm Disc diameter Power range 1760 W Rated voltage 110 V Rated current 16 A A-weighted sound power 101 dB (A) level acc. EN 60745 A-weighted emission sound pressure level acc. EN 60745 88 dB (A) 4700 rpm Speed 1 (no load) Speed 2 (no load) 6600 rpm Dimensions (LxWxH) Lifetime Service 200 hours Package Quantity 1 Weight 4.1 kg DG 150 with DPC 20 in Hilti toolbox, with 1 pair of goggles, wrench, clamping flange, clamping screw (M13) Package content and operating instructions Width (Imperial) 10 in 1260 W Output power Length (Imperial) 18 in Quick stop in approx. two seconds after switching off, Additional Product restart interlock, adjustable grip, dust hood with opening section and adjustable in height Information