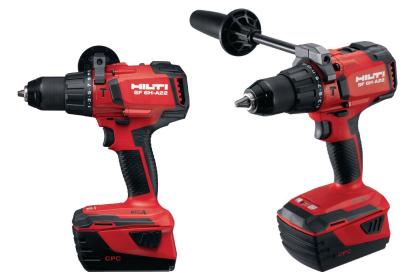

Make: Hilti

Model: SF6H-A22

## Description: Cordless Hammer Drill / Driver 22v

Power-class cordless 22V hammer drill driver with Active Torque Control and electronic clutch for universal use on wood, metal, masonry and other materials