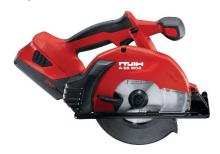

Make: Hilti

Model: SMC22A-165

**Description: Cordless Circular Saw** 

Cordless 22V circular saw operated by Li-ion battery featuring guide rail compatibility and metal chip collector for cold metal cutting.

Specification/Technical Data

Cordless circular saw SCM 22-A case #2024449

Battery voltage22 V

Rated voltage21.6 V

No-load speed3500 tours/minute

**Battery type Li-ion** 

Triaxial vibration value for sawing into metal (ah,M) 1.2 m/s<sup>2</sup> 1

A-weighted emission sound power level 88 dB (A) 2

Blade diameter - range160 - 165 mm

Weight according to EPTA Procedure 01/2003 4 kg

Max. cutting depth 57 mm

Arbor size 20 mm

**Base material Metal and metal sandwich** 