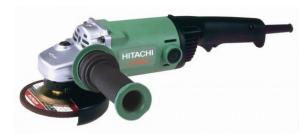

Model: Hitachi

Model: G13SC2

Description: 5" 125mm Angle Grinder 110v

Electric angle grinders are suitable for many cutting and grinding purposes and are available in various sizes. Grinder can be used with metal or stone cutting or grinding discs which are available to purchase as a consumable item.

## **Specification**

Wheel Diameter 125mm

Arbor 22mm

Power Input 1200W

No-Load Speed 10000/min

Spindle Thread M14x2

Overall Length 381mm

Weight 2.7kg

Standard Equipment Abrasive wheel, wrench, side handle

Features & Benefits

Bearing dust seal has labyrinth construction

Excellent overload durability

Lightweight construction

Three position side handle

Hitachi Power Tools (UK) Ltd reserve the right to amend specifications without prior notice.