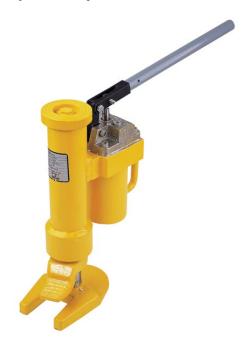

Model: HM50

**Description: Hydraulic Swivel Toe Jacks** 

This Swivel Toe Jack is perfect for companies and individuals who require stable, heavy lifting, with ease of movement and versatility. Thanks to its swivel facility, this Toe Jack has fantastic levels of manoeuvrability, providing the user with greater freedom and enhanced precision for easy alignment, lifts from the Head of Jack or the Toe.

## **Specifications/Technical Data**

| Product | Capacity | Lifting Range | Lifting Range | Weight |
|---------|----------|---------------|---------------|--------|
| Code    | (t)      | of Foot (mm)  | of Head (mm)  | (kgs)  |
| HM50    | 5        | 25-230        | 368-573       | 25     |