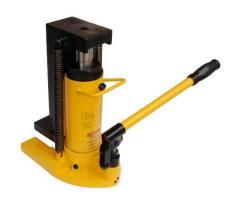

Model: HHQQD-5 & 10

**Description: Hydraulic Toe Jacks** 

This Toe Jack is perfect for companies and individuals who require stable, heavy lifting, with ease of movement and versatility. This Toe Jack has fantastic levels of manoeuvrability, providing the user with greater freedom and enhanced precision, lifts from the Head of Jack or the Toe.

## **Specifications/Technical Data**

| Product<br>Code | Cylinder Capacity t |       | Stroke | Retracted | Extended | Base    | Base | Weight |
|-----------------|---------------------|-------|--------|-----------|----------|---------|------|--------|
|                 | (Head)              | (Toe) | (mm)   | A         | В        | С       | D    | (kgs)  |
| HHQD-5          | 5                   | 2.5   | 120    | 243       | 363      | 170x230 | 19   | 11     |
| HHQD-10         | 10                  | 5     | 150    | 290       | 440      | 190x260 | 22   | 19     |