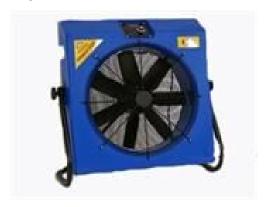

Make: Tempest

Model: T5000

**Description: Industrial Electric Fan 110v** 

The Tempest 5000cfm Industrial Cooling Fan is ideal for cooling large areas by delivering a large stream of cool air. This large volume air mover helps to keep areas cool by moving the warm static air to give a cooling effect. This 20" (500mm) portable fan is perfectly balanced on a frame making it an efficient source of portable cooling. The Tempest 5000 is an industrial cooling fan manufactured to the very highest standards, built to withstand the rigours of tough industries.

**Specification - Technical Data** 

Voltage: 110v

Power: 600Watts

Air Flow Maximum (m3): 11,000m3 Per Hour

Air Flow Maximum (CFM): 5000CFM (+/-6%)

Fan Blade 20" 500mm

Fan Speeds: 3 Speeds

Variable Speed (RPM): 0-1350 RPM

Length: 800mm

Width: 280mm

Height: 830mm

Weight: 18kg