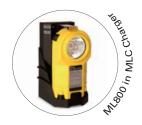

## Key applications

- Fire and Rescue
- Emergency Response
- Petrochemical
- Offshore platforms
- Confined spaces
- Utilities
- Aircraft maintenance

The ML800ATEX rechargeable handlamp is a product which is second to none. Using advanced technology, it is the first ATEX rechargeable torch to use a high power LED. The sidefire technology using a specially designed reflector to give it a powerful, even beam which is exceptionally compact and durable, resulting in a no-nonsense product that will give you years of reliable service even in the most arduous environments. The ultra tough belt clip and low profile design mean that it is very versatile as a hands free lamp.

The ML800ATEX uses the ML charging systems, details of which are on a separate datasheet.