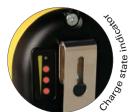

### Key features

- ATEX approved for Zones 1 & 2
- Rechargeable
- High Power LED Beam
- Extremely compact and lightweight
- Waterproof and dustproof
- 7 hour duration per charge
- Charge state indicator
- Advanced electronics
- Belt clip for hands free use
- Suits all breathing apparatus sets

#### Standard specification

Certification

Il 2 G EEx ib IIC T4

Battery pack

NiMH 6V 1.8Ah

Electronics

4 stage LED charge

state indicator Low charging warning – beam blinks 4 times/minute Deep discharge protection Operating temperature -20°C to +40°C Ingress protection IP66 Dimensions 120mm x 63mm x 54mm