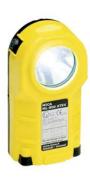

## Key applications

- Fire and Rescue
- Emergency Response
- Petrochemical
- Offshore platforms
- Confined spaces
- Utilities
- Aircraft maintenance

The ML800ATEX rechargeable handlamp is a product which is second to none. Using advanced technology, it is the first ATEX rechargeable torch to use a high power LED. The sidefire technology using a specially designed reflector to give it a powerful, even beam which is exceptionally compact and durable, resulting in a no-nonsense product that will give you years of reliable service even in the most arduous environments. The ultra tough belt clip and low profile design mean that it is very versatile as a hands free lamp.

The ML800ATEXEM is an emergency version which will switch on automatically in the event of mains failure. Combined with the MLC/EM charging holder, this makes a very effective emergency lighting system.

The ML800ATEX uses the ML charging systems, details of which are on a separate datasheet.