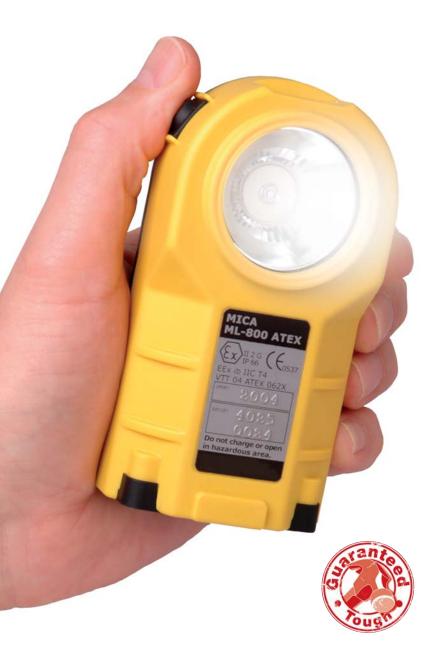

## Key applications

- Fire and Rescue
- Emergency Response
- Petrochemical
- Offshore platforms
- Confined spaces
- Utilities
- Aircraft maintenance

The ML800ATEX rechargeable handlamp is a product which is second to none. Using advanced technology, it is the first ATEX rechargeable torch to use a high power LED. The sidefire technology using a specially designed reflector to give it a powerful, even beam which is exceptionally compact and durable, resulting in a no-nonsense product that will give you years of reliable service even in the most arduous environments. The ultra tough belt clip and low profile design mean that it is very versatile as a hands free lamp.

#### Standard specification

Certification

Il 2 G EEx ib IIC T4

Battery pack

NiMH 6V 1.8Ah

Electronics

4 stage LED charge

state indicator Low charging warning – beam blinks 4 times/minute Deep discharge protection Operating temperature -20°C to +40°C Ingress protection IP66 Dimensions 120mm x 63mm x 54mm

#### **EX Rechargeable Handlamp**

Light source 1W LED Duration per charge 7 hours Weight 0.37kg