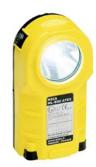

## Key applications

- Fire and Rescue
- Emergency Response
- Petrochemical
- Offshore platforms
- Confined spaces
- Utilities
- Aircraft maintenance

The ML800ATEX rechargeable handlamp is a product which is second to none. Using advanced technology, it is the first ATEX rechargeable torch to use a high power LED. The sidefire technology using a specially designed reflector to give it a powerful, even beam which is exceptionally compact and durable, resulting in a no-nonsense product that will give you years of reliable service even in the most arduous environments. The ultra tough belt clip and low profile design mean that it is very versatile as a hands free lamp.

#### **EX Rechargeable Handlamp**

Light source 1W LED Duration per charge 7 hours Weight 0.37kg