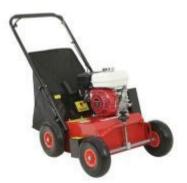

Make: Camon

Model: LS42

## **Description: Lawn Scarifier Petrol**

The petrol lawn scarifier is designed to remove lawn thatch and moss to keep your lawn healthy. The machine features sprung hardened swinging blades, floating front axle and lockable height adjuster. This machine is easily transported and simple to use.

## **Specification - Technical Data**

| Engine                | Honda GX160            |
|-----------------------|------------------------|
| Fuel                  | Petrol                 |
| Net Power<br>Output   | 4.8hp / 3.6kW @3600rpm |
| Starting              | Recoil                 |
| Fuel Tank<br>Capacity | 3.1L                   |