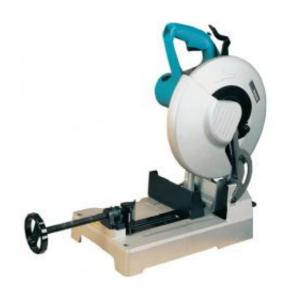

## **TCT CUT-OFF SAW LC1230N**

305mm Portable Cut-Off Saw 305mm

Depth of Cut @ 90° Depth of Cut @ 45° Hole Diameter Max Wheel Diameter Input wattage No Load Speed Vibration K factor Vibration Net weight

## **USER BENEFITS**

- For Cutting in Pipe, Angle Iron, Conduit and More
- **Double Insulation**
- Quick release vice.
- Lock-off function
- Quick release support fence adjusts 0-45° for mitre cutting
- Shaft lock for easy blade changes with just one wrench
- D-shape handle for user comfort
- Shavings collection tray for easy waste disposal and a cleaner work environment
- Large cast aluminium base for stability
- Externally accessible brushes for greater serviceability
- Maximum cutting depth of 115 mm (4-1/2") with carbide tipped blade
- Carbide-tipped blade lasts 50x longer than abrasive wheels; cuts clean, accurate and virtually burr-free