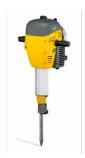

Make: Whacker Neuson
Model: BH55RW
Description: Low Vibration 2 Stroke Petrol Breaker

## Description

HAV

Length x width x height (without tool) Weight (without tool)

Shank

Percussion rate (adjustable) Single stroke impact

Drive engine

Displacement

Rated power output\* Fuel type

## Data

4.5 m/s2

898 x492 x346 mm 26 kg

hex 32 x 160 mm

1350 blows/min

55 (5.5) J (mkp) / 40.6 fl lb/blow

Wacker Neuson WM 80 air-cooled single cylinder two-stroke petrol engine 80 cm3

1.6 kW/ 2.1 hp @4500 rpm petrol/ oil mixture 50:1