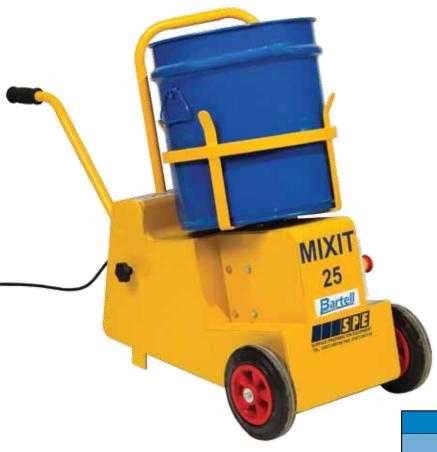

Developed to mix promptly and effectively, quantities of a wide range of materials. The mixer is driven by a sealed motor and gearbox providing many years of trouble-free operation. An optional perforated paddle is available to increase agitation by forcing material through its perforations. The machine is both robust and portable, offering the user high output and single handed operation.

## **Features**

- · Disposable mixing container
- Sealed for life gearbox and motor
- Robust monocoque steel chassis
- · Light and portable
- Quickly disassembles for transportation in a van or car
- Fully protected against overload