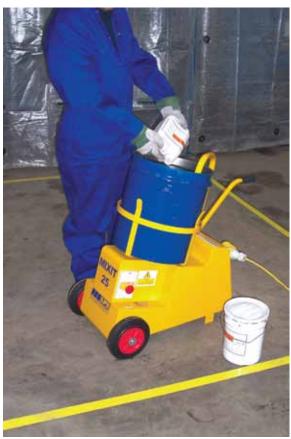

Developed to mix promptly and effectively, quantities of a wide range of materials. The mixer is driven by a sealed motor and gearbox providing many years of trouble-free operation. An optional perforated paddle is available to increase agitation by forcing material through its perforations. The machine is both robust and portable, offering the user high output and single handed operation.

## **Mixing Applications**

- Epoxy Screen
- Repair mortars
- Cement
- Adhesives
- Polyester Resin
- Liquid Plastics
- Bituminous Sealants
- Paints and Powders

|                    | N. D.            |                  | 2                |  |  |  |  |  |
|--------------------|------------------|------------------|------------------|--|--|--|--|--|
| Specifications     |                  |                  |                  |  |  |  |  |  |
| Туре               | 1 Pt             | 3 Phase          |                  |  |  |  |  |  |
| Part Number        | MIX 25-1         | MIX 25-2         | MIX 25-3         |  |  |  |  |  |
| Power Output       | 0.75kw           | 0.75kw           | 0.75kw           |  |  |  |  |  |
| Voltage            | 110              | 220              | 400              |  |  |  |  |  |
| RPM                | 58               | 58               | 58               |  |  |  |  |  |
| Capacity           | 32L (8.5 US gal) | 32L (8.5 US gal) | 32L (8.5 US gal) |  |  |  |  |  |
| Machine Dimensions |                  |                  |                  |  |  |  |  |  |
| Length             | 700mm (27.6")    | 700mm (27.6")    | 700mm (27.6")    |  |  |  |  |  |
| Width              | 460mm (18.1")    | 460mm (18.1")    | 460mm (18.1")    |  |  |  |  |  |
| Height             | 813mm (32")      | 813mm (32")      | 813mm (32")      |  |  |  |  |  |
| Weight             | 43kg (95lbs)     | 43kg (95lbs)     | 43kg (95lbs)     |  |  |  |  |  |