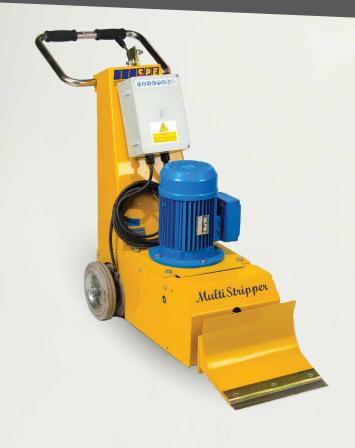

# MS330 WALK-BEHIND FLOOR SCRAPER

## **SELF-PROPELLED FOR HIGHER PRODUCTION**

#### **FEATURES**

- All support wheels power driven to provide excellent traction
- Adjustable handle height
- Manually operated drive clutch for forward drive/freewheel
- Minimal operator fatigue
- Powerful, robust construction
- Easy blade change
- Blade angle adjustable

### APPLICATIONS

The removal of sheet vinyl, linoleum, cork, bonded carpet, woodblock, tiles, debonded membranes, sports surfaces, failed latex, build-up of excess materials in production areas, mortar/plaster droppings from concrete floors in new build

#### **ACCESSORIES**

Std Blade Part Number

7007

| TECHNICAL SPECS |                  |                  |                  |                |
|-----------------|------------------|------------------|------------------|----------------|
| Туре            | Electric 1 Phase | Electric 1 Phase | Electric 3 Phase | Petrol / Gas   |
| Part Number     | MS 330-1         | MS 330-2         | MS 330-3         | MS 330-4       |
| Power Output    | 3hp (2.2kW)      | 3hp (2.2kW)      | 3hp (2.2kW)      | 5.5hp (4.1kW)  |
| Voltage         | 110V             | 230V             | 400 / 460V       |                |
| Cycles          | 50/60Hz          | 50/60Hz          | 50/60Hz          | -              |
| Length          | 1100mm (43.3")   | 1100mm (43.3")   | 1100mm (43.3")   | 1100mm (43.3") |
| Width           | 480mm (18.9")    | 480mm (18.9")    | 480mm (18.9")    | 480mm (18.9")  |
| Height          | 1000mm (39.4")   | 1000mm (39.4")   | 1000mm (39.4")   | 1000mm (39.4") |
| Weight          | 132kg (290lbs)   | 132kg (290lbs)   | 132kg (290lbs)   | 126kg (277lbs) |
| Work Width      | 330mm (13")      | 330mm (13")      | 330mm (13")      | 330mm (13")    |
| Engine RPM      | 2800 RPM         | 2800 RPM         | 2800 RPM         | 2800 RPM       |