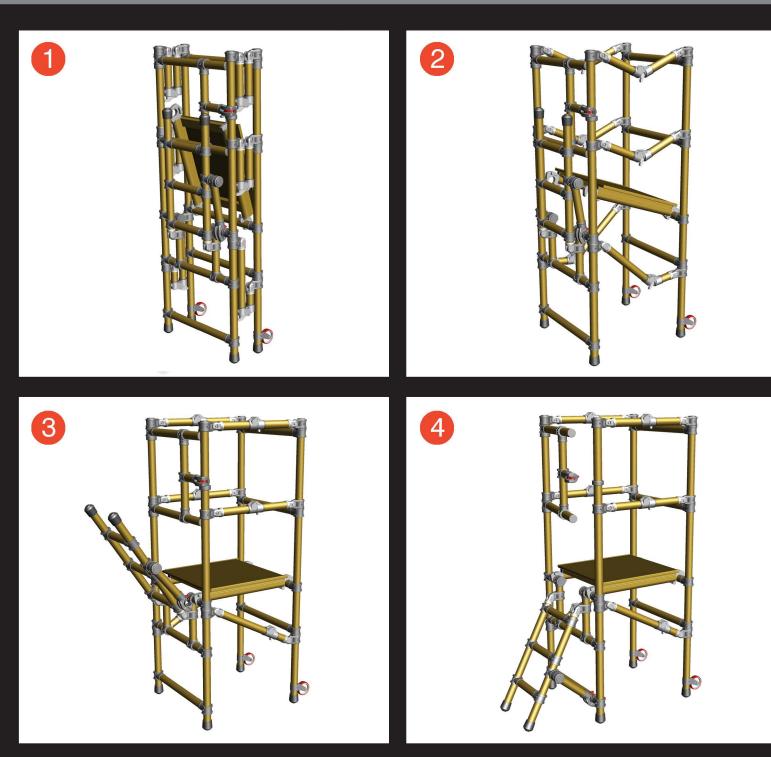

PSN Est. www.psmhire.co.uk

The PROtec Podium brings you all the advantages of a fibreglass access solution, non-conductive up to 100 kilovolts per foot, in the shape of a compact tower.

Its visible colour makes it stands out in a busy work environment, whilst a captive ladder, locking gate and in-line castors give it integral benefits. Working at height is made even safer with the PROtec Podium's non-slip platform deck and treads, and anti-slip feet. It is also chemical, weather and spark resistant.

## **Product Specification**

Platform Height Working Height Overall Height Working Platform Deployed Footprint Stowed Dimensions Safe Working Load Weight 1250m 3250m 2300m 607mm x 625mm 1600mm x 1150mm 2250mm x 745mm x 485mm 150 kgs 50 kgs

## A LOW-LEVEL FIBREGLASS PLATFORM