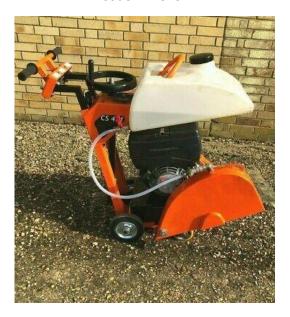

## **Diesel Floor Saw**

Make: Norton Clipper

Model: C99

Code: M20101

The C99 350mm / 450mm 7hp diesel floor saw from Norton clipper is compact but powerful floor saw suited to general sawing and repair projects in concrete and asphalt. The C99 is more than happy to be used with either 350mm or 450mm diamond blades and has the option to take 2 x 350mm blades spaced 20mm apart for looping and jointing applications.

Clipper C99 floor saw features:

Compact 107kg size and weight.

Parking brake.

Depth indicator.

3 section collars allowing optional twin blade mounting.

Clipper C99 technical specifications:

Power: 7hp

Diamond blade maximum size: 450mm

Maximum cutting depth: 165mm

Weight: 107kg