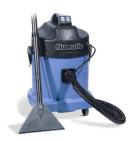

Make: Numatic Model: CTD570 Description: Carpet Cleaner - Twin Motor

The CleanTec 570 provides powerful cleaning results with tough construction, huge capacity and long-life TwinFlo bypass motors which is easy to store, always on hand and ready for anything.

The heavy-duty Structofoam construction in both head and body is rugged yet light in weight, and our tank within a tank design is simple, clean and efficient providing an easy to fill and quick to change system.

The PowerFlo pump system injects the cleaning solution deep into the carpets in a continuous deep cleaning cycle.