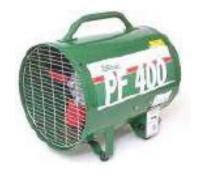

Make: Ebac

Model: PF400

**Description: 12" Fume Extractor 110v** 

## **Technical Specification**

Used For - Extraction and Cooling / Ventilation. Heavy Duty Power Ventilator.

Robust Welded Steel Construction.

Long Distance Ducting Capacity.

Carrying Handle.

Airflow-3,500m3/hr.

Max Static Pressure - 400mm WG.

280mm Dia Fan Blade.

Height 355, Width 363, Depth 350 (mm).

Chrome Finger Guards.

Weight 45kg.

Power 550 Watts.

110V 50 Hz and 230V 50Hz Versions Available.

Ducting