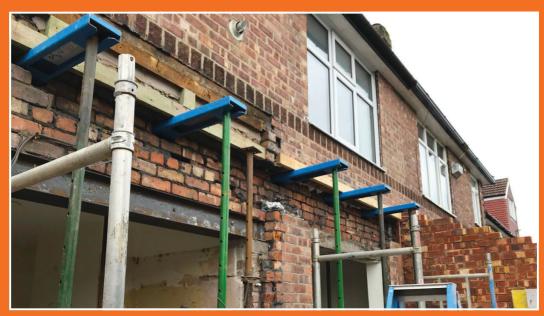

## ...use Prop Pal!

- Certified safe working load: Prop Pal MK3 1050kg
- CE mark and made from S275 Structural Steel
- Versatile: can be used as 'The Prop Pal Method' (with the jacking screw plate to support walls above floor chambers) OR as a standard needle
- Prop Pal MK3 includes attachable locating plates which fix to the base of the
  jacking screw plate, allowing props to lock securely at both ends for greater
  stability and giving an extra 100mm of space between props compared to earlier
  models of Prop Pal
- Slots through an aperture the size of a metric brick
- British invention designed by a builder and made in the UK
- Free downloadable guidance on using Prop Pal at www.proppal.co.uk
- Prop Pal is the ONLY safe easy secure tool to support walls and will support your working life on site!