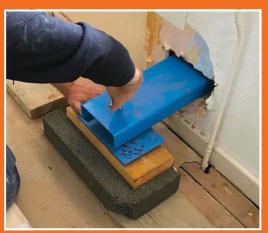

## ...use Prop Pal!

- Certified safe working load: Prop Pal MK3 1050kg
- CE mark and made from S275 Structural Steel
- Versatile: can be used as 'The Prop Pal Method' (with the jacking screw plate to support walls above floor chambers) OR as a standard needle
- Prop Pal MK3 includes attachable locating plates which fix to the base of the
  jacking screw plate, allowing props to lock securely at both ends for greater
  stability and giving an extra 100mm of space between props compared to earlier
  models of Prop Pal
- Slots through an aperture the size of a metric brick
- British invention designed by a builder and made in the UK
- Free downloadable guidance on using Prop Pal at www.proppal.co.uk
- Prop Pal is the ONLY safe easy secure tool to support walls and will support your working life on site!