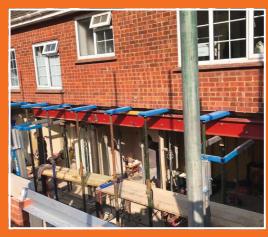

## ...use Prop Pal!

- Certified safe working load: Prop Pal MK3 1050kg
- CE mark and made from S275 Structural Steel
- Versatile: can be used as 'The Prop Pal Method' (with the jacking screw plate to support walls above floor chambers) OR as a standard needle
- Prop Pal MK3 includes attachable locating plates which fix to the base of the
  jacking screw plate, allowing props to lock securely at both ends for greater
  stability and giving an extra 100mm of space between props compared to earlier
  models of Prop Pal
- Slots through an aperture the size of a metric brick
- British invention designed by a builder and made in the UK
- Free downloadable guidance on using Prop Pal at www.proppal.co.uk
- Prop Pal is the ONLY safe easy secure tool to support walls and will support your working life on site!