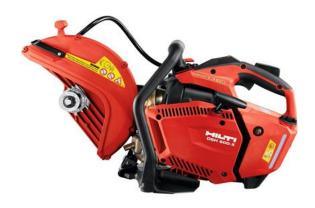

Make: Hilti

Model: DSH600

Description: 12" GRINDER/DISC CUTTER 2 STROKE

**TECHNICAL DATA** 

Motor cylinder 63.3 cm<sup>3</sup>

Rated power 3.2 kW

Wet or dry operation

Fuel mixture 50:1 (2% oil)