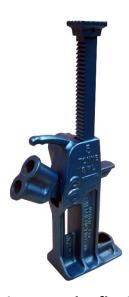

## Model No. RJ85A

**Description: Ratchet Toe Jack** 

This 5 Ton RJ85A Ratchet Jack is a sturdy, flexible lifting tool that's designed and built for numerous heavy-duty applications. This Toe Jack has fantastic levels of manoeuvrability, providing the user with greater freedom and enhanced precision, lifts from the Head of Jack or the Toe.

## **Specifications/Technical Data**

- Double jacking sockets for use in confined areas.
  - Fast and efficient lifting.
  - Supplied with lever bar.
  - Capacity 5 Ton SWL on Head of Jack
    - Capacity 5 Ton SWL on Toe
  - Lifting Range of Toe 44mm 300mm
  - Lifting Range of Head 430mm 686mm
    - Total Closed Height 430mm
      - Weight with Handle 39kg