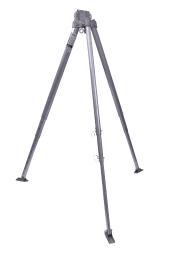

## Kit contains:

Product:

RGR1 Rescue Tripod

Accredited to:

EN 795:2012 Type B

Material:

Aluminium cast and extruded legs

Fittings:

EN 795 attachment

points

Weight:

17.5kg

Min - Max height:

1.7 - 2.7m

Packed length:

1.4m

Footprint span:

1 - 1.8mm

SWL:

200kg

RGA4 Fall Arrest Block with Recovery Winch -15m

Accredited to:

EN 362: 2002

Line material: