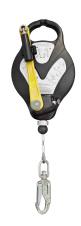

Footprint span:

1 - 1.8mm

SWL:

200kg

RGA4 Fall Arrest Block with Recovery Winch -15m

Accredited to:

EN 362: 2002

Line material:

5mm galvanised wire cable

Case material:

Alloy

Connector:

Double action high tensile steel alloy

Weight:

11.4kg

**Product:** 