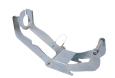

RGA4B Tripod Bracket

Accredited to:

N/A

Material:

Steel

Weight:

1.4kg

Size:

L: 340mm W: 90mm

D: 165mm

Max. user weight:

140kg

Max. force:

<6kN

Handle turn ratio:

1:10