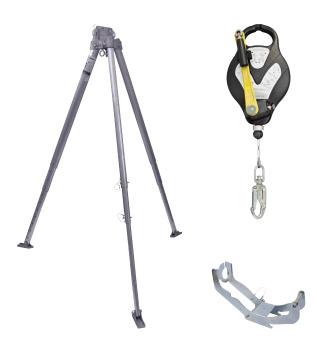

## **PRODUCT DATA SHEET**

**Product ID:** RGR1/TRIPODKIT1

Product Name:

The Standard Tripod Kit

This kit comes complete with a tripod, rescue winch and bracket so you have everything you need at hand.

## Kit contains:

Product:

RGR1 Rescue Tripod

Accredited to:

EN 795:2012 Type B

Material:

Aluminium cast and extruded legs

Fittings:

EN 795 attachment

points

Weight:

17.5kg

Min - Max height:

1.7 - 2.7m

Packed length:

1.4m

Footprint span:

1 - 1.8mm

SWL:

200kg

RGA4 Fall Arrest Block with Recovery Winch -15m

Accredited to:

EN 362: 2002

Line material:

5mm galvanised wire cable

Case material:

Alloy

Connector:

Double action high tensile steel alloy

Weight:

11.4kg

**Product:** 

RGA4B Tripod Bracket

Accredited to:

N/A

Material:

Steel

Weight:

1.4kg

Size:

L: 340mm W: 90mm

D: 165mm

Max. user weight:

140kg

Max. force:

<6kN

Handle turn ratio:

1:10

Handle force ratio:

1:10