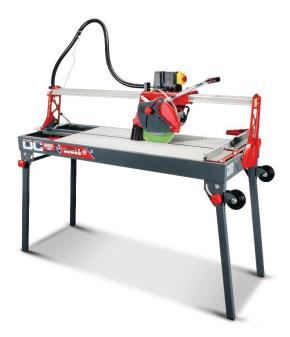

## 1200 Wet Bridge Saw / Tile Cutter

Make: Rubi

Model: DC-250

Code: C20507

Rubi's DC-250 Wet Bridge Saw / Tile Cutter has a precision moving head and rail system. Ideal for glazed ceramic, porcelain and stone plus other materials.

## **Technical details**

Motor: 1.5hp (1.1kW) 2700rpm with thermal overload protection

Rubi CEV blade: 250mm diameter x 25.4mm bore

Cutting Length: 1205mm (achieved by plunge and cut)

Longest tile on bed 1280 (can cut by turning tile)

Cutting Depth: 55mm single pass, 85mm by lifting the blade and flipping over the material

Cuts a 850 x 850mm Tile Diagonally (achieved by plunge and cut)

Weight: 60Kg

Power Supply (110v or 240v)

## **Dimensions**

Overall length with legs down: 1700mm

Overall length with legs up: 1600mm

Overall height with legs down: 1290mm

Overall height with legs up: 660mm

Height of table with legs down: 850mm

Width of table: 500mm