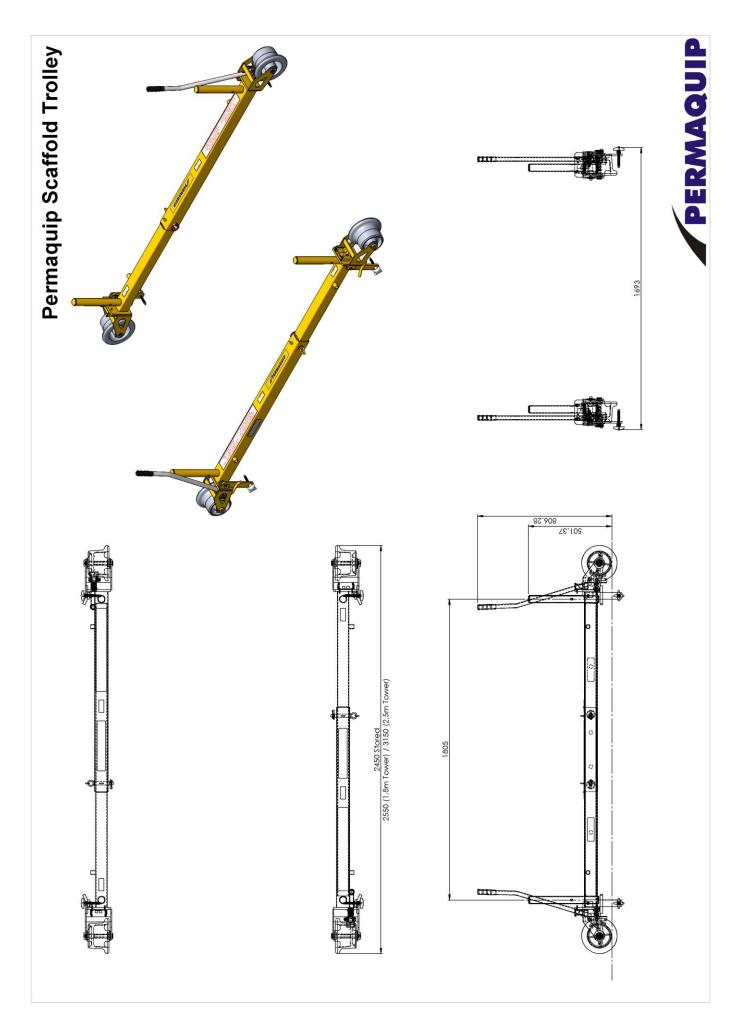

#### Overall dimensions:

| • | Length (Stored)                          | 2450mm |
|---|------------------------------------------|--------|
| • | Length (1.8m Tower)                      | 2550mm |
| • | Length (2.5m Tower)                      | 3150mm |
| • | Height (To top of Scaffold Locating Pin) | 501mm  |
| • | Height (To top of Brake Handle)          | 806mm  |
| • | Width                                    | 1693mm |