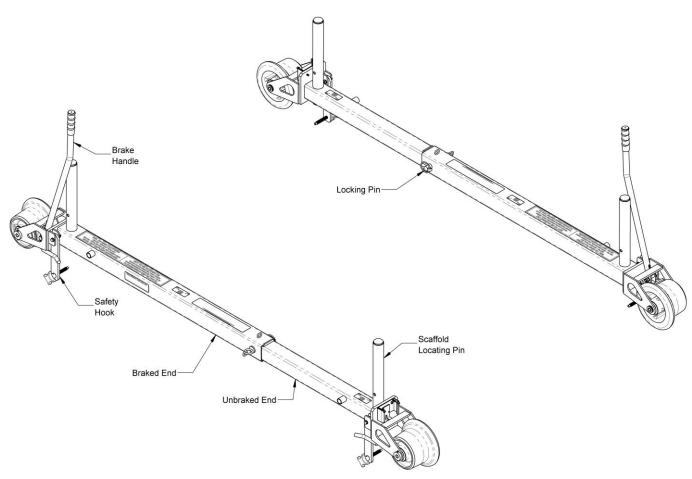

# Scaffold Trolley Layout:

Each Scaffold Trolley is equipped with a fail-safe braking system and is supplied with Brake Handles.