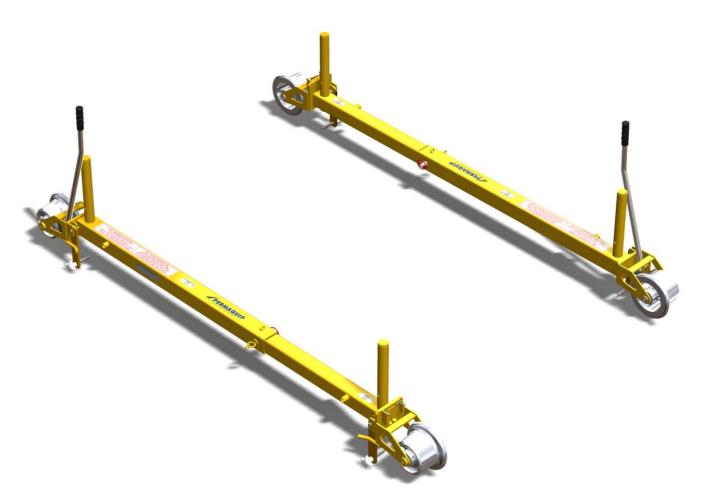

# Description:

The Permaquip™ Scaffold Trolley is designed for use on-track in conjunction with the Boss Zone 1 1450 x 1.8/2.5 (fibreglass construction) and the Boss Ladderspan or Staircase 1450 x 1.8/2.5 (aluminium construction) tower systems to access areas above the rail head.

Each Scaffold Trolley is equipped with a fail-safe braking system and is supplied with Brake Handles.