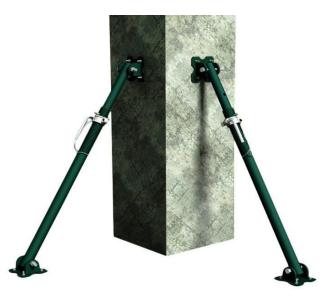

Specifications

**Push-Pull Props** 

Adjustable Steel Push-Pull Props are designed for holding and plumbing single and double faced forms. The lower plate is fixed to a ground anchor with the top plate being fixed to the shutter.

The Adjustable Push-Pull Prop includes a standard Prop Collar with a additional Locking Collar to maintain rigidity as well as maximum safety.

| Feature            | Size / Details          | Weight |
|--------------------|-------------------------|--------|
| No1 Push-Pull Prop | Closed 1.85m Open 3.12m | 19.3Kg |
| No2 Push-Pull Prop | Closed 2.08m Open 3.32m | 20.2Kg |
| No3 Push-Pull Prop | Closed 2.69m Open 3.96m | 22.8Kg |
| No4 Push-Pull Prop | Closed 3.30m Open 4.87m | 27.5Kg |