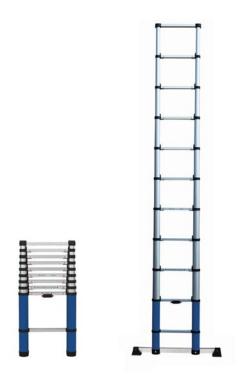

Model: Werner

Model: 8700 Series

Description: Telescopic Ladder2.9m

## Specification

The 2.9m Rung Space telescopic extension ladder is easily portable and has a closed length of 0.97m, extending to a length of 2.93m.

This adjustable ladder has smaller folded size than standard extension ladders which makes it easy to store, transport, and carry.

Other features include extra rung spacing to prevent finger trapping, single handed unlocking system for easy closure, and automatic locking system for security.

Approved to the latest EN131 standard - for Professional use.