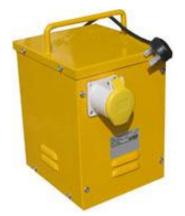

# **DESCRIPTION:**

Single phase step down portable transformer. Suitable to run a 3KW heater continuously.

**INPUT:** 

230 Volts c/w 2m cable & 13A 2P+E plug

# OUTPUT:

110V CTE (55-0-55V) c/w 1 off 32A 110V 2P+E IP44 IEC 309 socket outlet

# ENCLOSURE:

Sheet steel vented yellow case to IP21 c/w carry handle